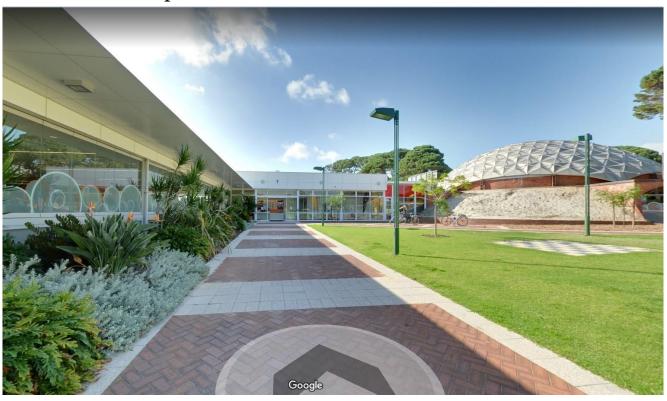

## **CURTIN STADIUM HEALTH & REHAB PARKING**

Curtin Stadium Health and Rehab Clinic is located within Curtin Stadium, Building 111, on the Curtin University Bentley campus. The easiest way to find us is by entering Curtin University at the Northern Kent St entrance (see photo below). Enter the car park immediately on your right and park in one of our purple-coloured reserved bays (the row closest to the oval). Follow the path around the building and enter through the sliding doors to our reception desk. To avoid parking infringement, please present yourself to reception with your vehicle registration number so that we can input you into our parking database. If you are unsure, please call 9266 7870 and one of our receptionists will help to direct you.

## Entrance to reception/cafe