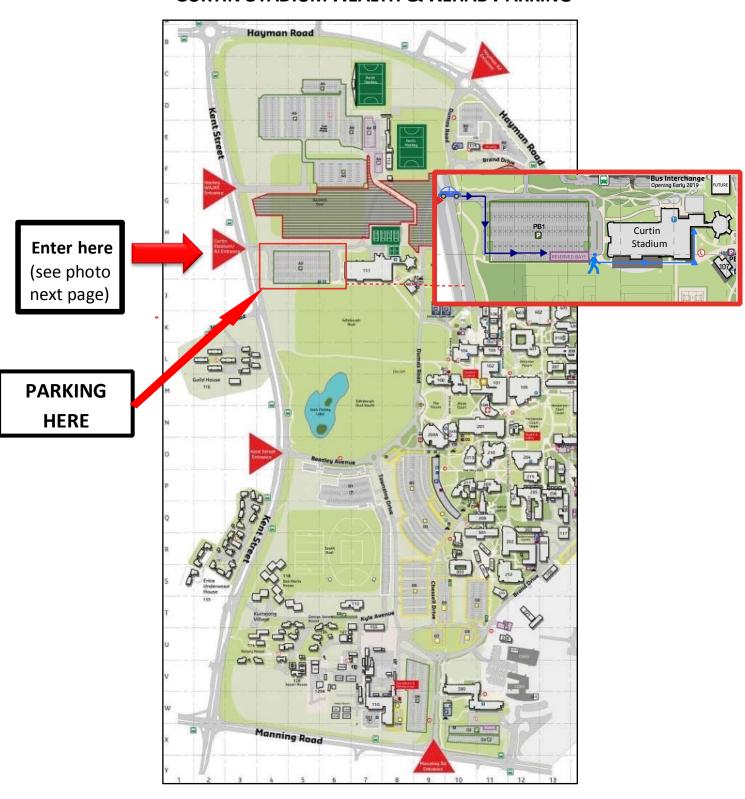

## **CURTIN STADIUM HEALTH & REHAB PARKING**

Curtin Stadium Health and Rehab Clinic is located within Curtin Stadium, Building 111, on the Curtin University Bentley campus. The easiest way to find us is by entering Curtin University at the Northern Kent St entrance (see photo below). Enter the car park immediately on your right and park in one of our purple-coloured reserved bays (the row closest to the oval). Follow the path around the building and enter through the sliding doors to our reception desk. To avoid parking infringement, please present yourself to reception with your vehicle registration number so that we can input you into our parking database. If you are unsure, please call 9266 7870 and one of our receptionists will help to direct you.